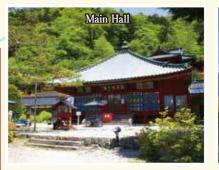

all the people in the world.

tsushi-Ho

## NIKKO CHUZENJI TEMPLE Uisusi -Trace over the light lines to draw Buddha-

You will receive a special red ink stamp.



For Hangetsuyama Line %Seasonal operation

bus stop bound for Hangetsuyama, 1 min walk About a 20-min walk from Chuzenji onsen

2-A

1-A

## Experience time about 15min **Experience** fee

Please pay both admission fee and Experience fee for hand-copying sutra(SHAKYO)or tracing a picture of Buddha Utushi-Hotoke (SHABUTSU).

Admission fee / 500yen for 15years old or more ,200yen for 6 to 14years old. Period / Open all year round.

Reception time / If you would like to try and experience SHAKYO or SHABUTSU, please come 1 hour before the temple closes! But, due to various reasons, it may be cancelled. Sorry for the inconvenience.





## NIKKO CHUZENJI TEMPLE tel:0288-55-0013